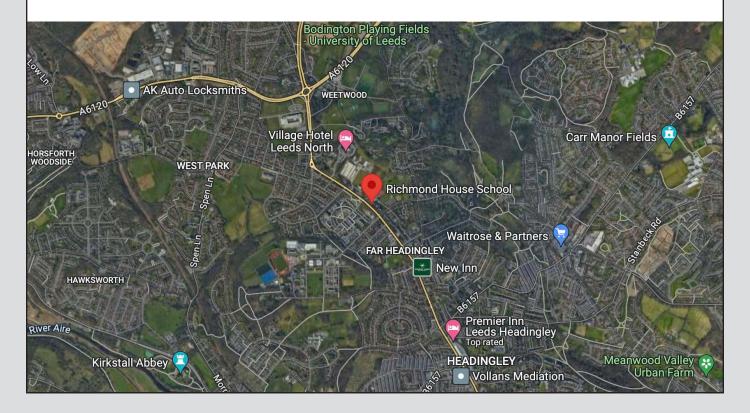

### Location

Richmond House School, located on Otley Road in Far Headingley, North Leeds. Our carpark is situated on Glen Road.

Address: Richmond House School, 170 Otley Road, Leeds, LS16 5LG