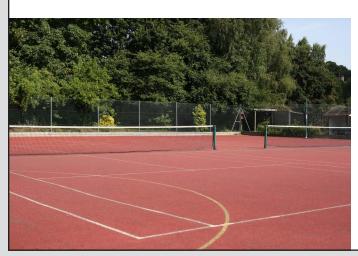

# **FACILITIES HIRE**

**SPORTS** 

# **SPORTS FACILITIES**

### Cricket Pitch

A well-maintained pitch with two wickets.





# Netball Courts

Three outdoor courts.







# **SPORTS FACILITIES**

# **Rugby Pitches**

Multiple high-quality grass pitches.





### Tennis Courts

Two full-size outdoor hard courts.







# **SPORTS FACILITIES**

### Football Pitches

Multiple high-quality grass pitches.





### Rounders Pitch

A well-maintained grass pitch.







# **SPORTS FACILITIES**

### **Athletics Facilities**

Grass athletics track with a long jump runway and pit.





### Green

Contained green ideal for a range of activities.







# **ADDITIONAL AMENITIES**

### **Extensive Car Park**

Ample private parking to accommodate all visitors.



# Toilet Facilities

Clean and accessible toilet facilities available on-site for your convenience.



### Location

Richmond House School, located on Otley Road in Far Headingley, North Leeds. Our carpark is situated on Glen Road.

Address: Richmond House School, 170 Otley Road, Leeds, LS16 5LG



### Make An Enquiry

For more information or to hire a