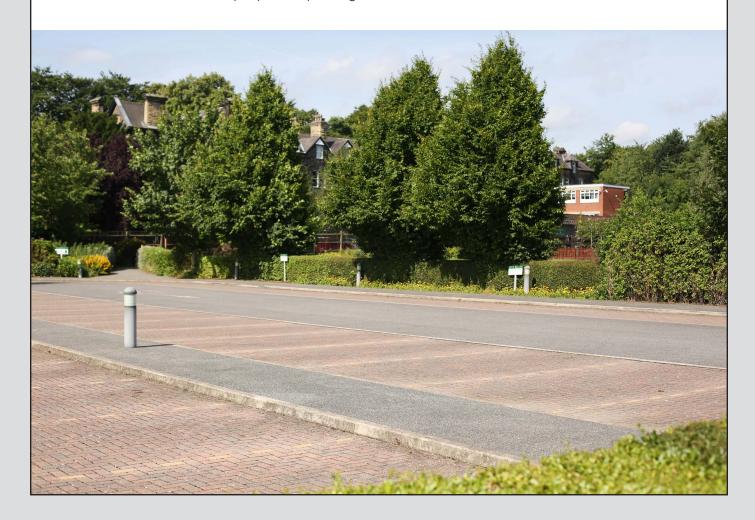

# **FACILITIES HIRE**

**SPORTS** 

# **SPORTS FACILITIES**

### Cricket Pitch

A well-maintained pitch with two wickets.





# Netball Courts

Three outdoor courts.







# **SPORTS FACILITIES**

# **Rugby Pitches**

Multiple high-quality grass pitches.





### Tennis Courts

Two full-size outdoor hard courts.







# **SPORTS FACILITIES**

### Football Pitches

Multiple high-quality grass pitches.





### Rounders Pitch

A well-maintained grass pitch.







# **SPORTS FACILITIES**

### **Athletics Facilities**

Grass athletics track with a long jump runway and pit.





### Green

Contained green ideal for a range of activities.







# **ADDITIONAL AMENITIES**

### **Extensive Car Park**

Ample private parking to accommodate all visitors.



# Toilet Facilities

Clean and accessible toilet facilities available on-site for your convenience.



### Location

Richmond House School, located on Otley Road in Far Headingley, North Leeds. Our carpark is situated on Glen Road.

Address: Richmond House School, 170 Otley Road, Leeds, LS16 5LG



### Make An Enquiry

For more information or to hire a facility, please contact Mrs Anna Havard:

Email: ahavard@rhschool.org

Phone: 0113 275 2670





Richmond House School 170 Otley Road Leeds LS16 5LG

E: enquiries@rhschool.org

T: 0113 275 2670

W: www.rhschool.org