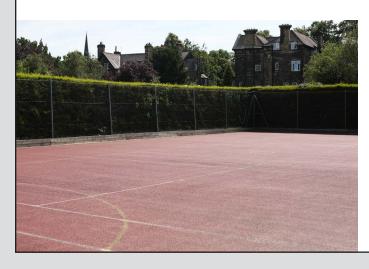

# **FACILITIES HIRE**

**SPORTS** 

# **SPORTS FACILITIES**

### Cricket Pitch

A well-maintained pitch with two wickets.





# Netball Courts

Three outdoor courts.







# **SPORTS FACILITIES**

# **Rugby Pitches**

Multiple high-quality grass pitches.





### Tennis Courts

Two full-size outdoor hard courts.







# **SPORTS FACILITIES**

### Football Pitches

Multiple high-quality grass pitches.





### Rounders Pitch

A well-maintained grass pitch.







# **SPORTS FACILITIES**

### **Athletics Facilities**

Grass athletics track with a long jump runway and pit.





### Green

Contained green ideal for a range of activities.







# **ADDITIONAL AMENITIES**

### **Extensive Car Park**

Ample private parking to accommodate all visitors.



# Toilet Facilities

Clean and accessible toilet facilities available on-site for your convenience.



### Location

Richmond House School, located on Otley Road in Far Headingley, North Leeds. Our carpark