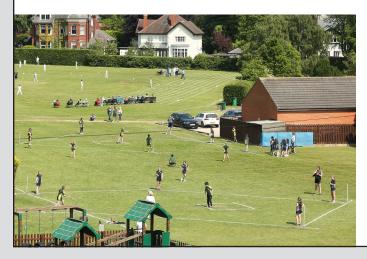

### Cricket Pitch

A well-maintained pitch with two wickets.

# Netball Courts

Three outdoor courts.