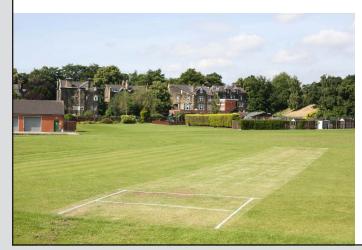

# **FACILITIES HIRE**

**SPORTS** 

# **SPORTS FACILITIES**

### Cricket Pitch

A well-maintained pitch with two wickets.





# Netball Courts

Three outdoor courts.







# **SPORTS FACILITIES**

# **Rugby Pitches**

Multiple high-quality grass pitches.





### Tennis Courts

Two full-size outdoor hard courts.







# **SPORTS FACILITIES**

### Football Pitches

Multiple high-quality grass pitches.





### Rounders Pitch

A well-maintained grass pitch.







# **SPORTS FACILITIES**

### **Athletics Facilities**

Grass athletics track with a long jump runway and pit.





### Green

Contained green ideal for a range of activities.







# **ADDITIONAL AMENITIES**

### **Extensive Car Park**

Ample private parking to accommodate all visitors.



# Toilet Facilities

Clean and accessible toilet facilities available on-site for your convenience.



### Location

Richmond House School, located on Otley Road