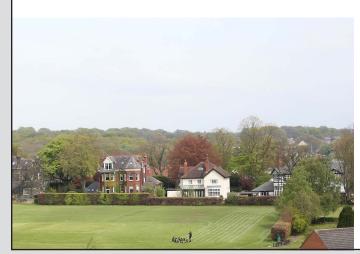

# **FACILITIES HIRE**

**SPORTS** 

# **SPORTS FACILITIES**

### Cricket Pitch

A well-maintained pitch with two wickets.





# Netball Courts

Three outdoor courts.







# **SPORTS FACILITIES**

# **Rugby Pitches**

Multiple high-quality grass pitches.





### Tennis Courts

Two full-size outdoor hard courts.







# **SPORTS FACILITIES**

### Football Pitches

Multiple high-quality grass pitches.





### Rounders Pitch

A well-maintained grass pitch.







# **SPORTS FACILITIES**

### **Athletics Facilities**

Grass athletics track with a long jump runway and pit.





### Green

Contained green ideal for a range of activities.







# **ADDITIONAL AMENITIES**

### **Extensive Car Park**

Ample private parking to accommodate all visitors.



# Toilet Facilities

Clean and accessible toilet facilities available on-site for your convenience.



### Location

Richmond House School, located on Otley Road in Far Headingley, North Leeds. Our carpark is situated on Glen Road.

Address: Richmond House School, 170 Otley Road, Leeds, LS16 5LG



### Make An Enquiry

For more information or to hire a facility, please contact Mrs Anna Havard:

Email: ahavard@rhschool.org

Phone: 0113 275 2670





Richmond House School 170 Otley Road Leeds LS16 5LG

E: enquiries@rhschool.org

T: 0113 275 2670

W: www.rhschool.org